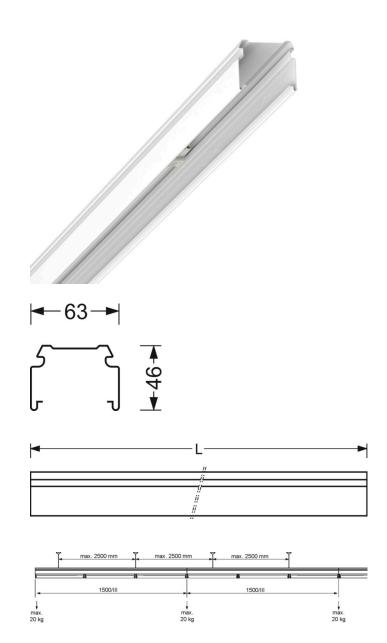

Mounting rail - Universal mounting rail, current taps every 1535 mm, for device mount module /1500

Torsion-resistant support rail made of galvanized, profiled sheet steel with zinc coating combined with polyester resin lacquer to ensure good corrosion protection; universal support rail suitable for light runs of all protection classes IP20 to IP64; Housing colour traffic white RAL 9016; Ribbon cabling installed and wired to quick-fit socket unit in the factory. Please order separately connection and assembly accessories as well as rail end pieces and connectors.

## **ELECTRICAL ENGINEERING**

46 mm

| MECHAN                 | IICS    |        |                                   |
|------------------------|---------|--------|-----------------------------------|
| Housing co             | olour   |        | traffic white RAL 9016            |
| Dimensions (LxWxH/DxH) |         |        | 4605mm x 63mm x 46mm              |
| Weight (ne             | t)      |        | 5.2kg                             |
| Type of installation   |         |        | Mounting rail system installation |
| Dimensio               | ons     |        |                                   |
| L                      | 4605 mm | Length |                                   |
| В                      | 63 mm   | Width  |                                   |